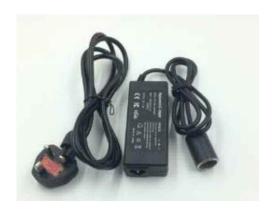

## **Technical Information Sheet**

Part No. 0-649-07

Durite Power Pack Converter. 230V to 12V DC. 7A DC. 84W. Comes with cigarette plug 12V socket. 1.2M Nominal AC DC Cord. Over voltage current temperature protection.

## **Specification**

Input Voltage 230 Volts
Output Voltage 12 Volts
Power 84 Watts
Current 7 Amps
Efficiencey 85%

Over Current 9.5 Amp Max
Over Voltage 15 Volts
Short Circuit Protection Yes

Short Circuit Protection Yes
Colour Black
Certificate CE